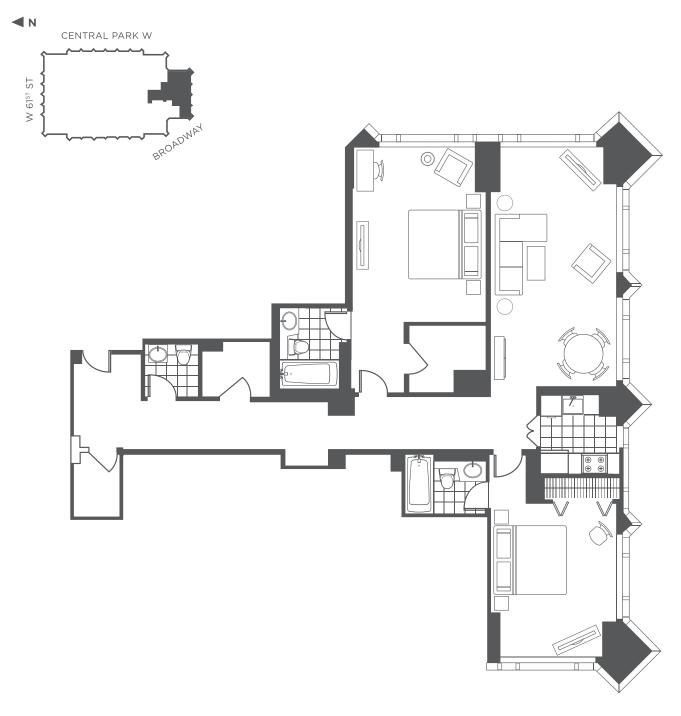

## TRUMP INTERNATIONAL HOTEL & TOWER®

NEW YORK

## Two Bedroom Park View Suite

10 PLAN | 1,550 SQ. FT

All dimensions are approximate and subject to normal construction variances and tolerances. Dimensions are maximum overall subtract cutouts. We reserve the right to make changes due to unforseen conditions in accordance with the offering plan. Although all information furnished regarding property for sale, rental, or financing is from sources deemed reliable, such information has not been verified and no express representation is made nor is any to be implied as to the accuracy thereof, and it is submitted subject to errors, omissions, changes of price, rental, or other conditions prior sale, lease, financing or withdrawl notice.