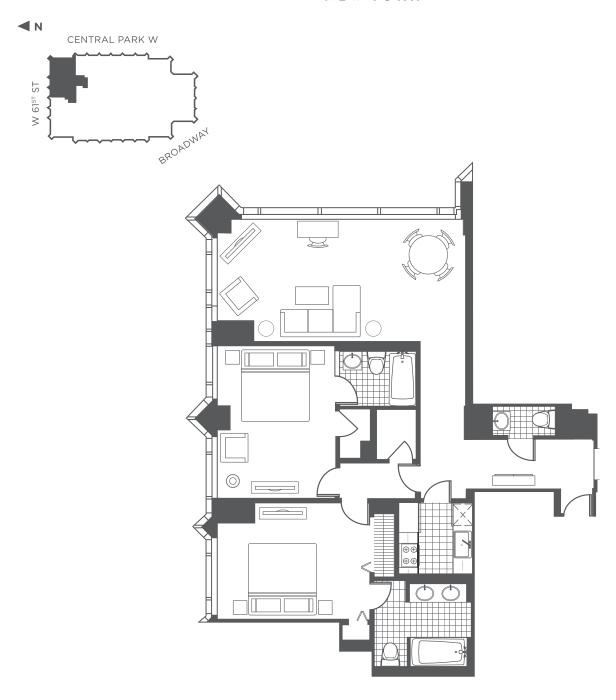

## TRUMP INTERNATIONAL HOTEL & TOWER® NEW YORK

Two Bedroom Park View Suite

00 PLAN | 1,350 SQ. FT

All dimensions are approximate and subject to normal construction variances and tolerances. Dimensions are maximum overall subtract cutouts. We reserve the right to make changes due to unforseen conditions in accordance with the offering plan. Although all information furnished regarding property for sale, rental, or financing is from sources deemed reliable, such information has not been verified and no express representation is made nor is any to be implied as to the accuracy thereof, and it is submitted subject to errors, omissions, changes of price, rental, or other conditions prior sale, lease, financing or withdrawl notice.