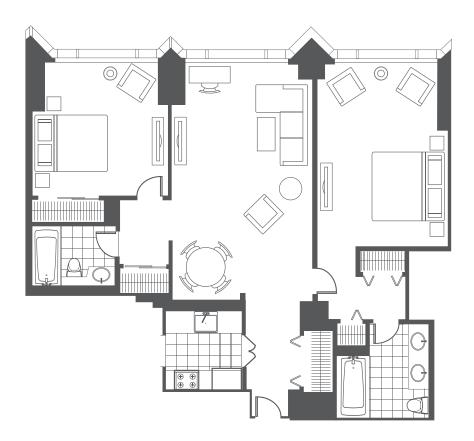

## Two Bedroom Park View Suite 02 PLAN | 1,250 SQ. FT

All dimensions are approximate and subject to normal construction variances and tolerances. Dimensions are maximum overall subtract cutouts. We reserve the right to make changes due to unforseen conditions in accordance with the offering plan. Although all information furnished regarding property for sale, rental, or financing is from sources deemed reliable, such information has not been verified and no express representation is made nor is any to be implied as to the accuracy thereof, and it is submitted subject to errors, omissions, changes of price, rental, or other conditions prior sale, lease, financing or withdrawl notice.